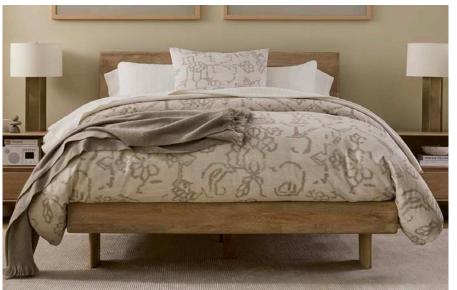

# COFFEE BAG

Ground color white or egg cold-pressed

Watercolor, h for brand and Textile illustra gusset of bac mimics medi tiling and iror

Gold accent r sealing "lunc

Overall style of sustainable of the second statement o