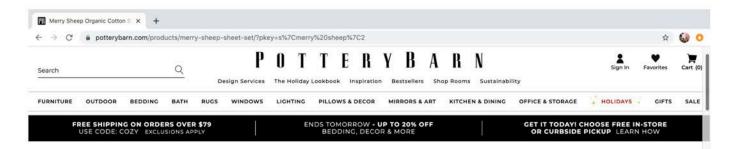

#### Merry Sheep Organic Cotton Sheet Set

HAVE A QUESTION? 
Organic
Free Shipping on Orders \$79+ With Code COZY
Set Includes: Flat Sheet, Fitted Sheet and 2 Pillowcases (I with Twini

| ct Size:     |      |       |      |
|--------------|------|-------|------|
| Twin/Twin XL | Full | Queen | King |