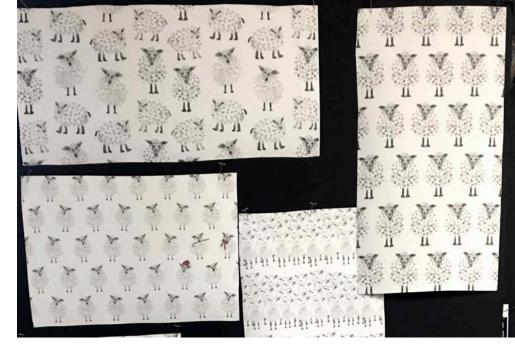

#### Merry Sheep Organic Cotton Sheet Set

HAVE A QUESTION? 
Organic
Free Shipping on Orders \$79+ With Code COZY
Set Includes: Flat Sheet, Fitted Sheet and 2 Pillowcases (I with Twini

| ct Size:     |      |       |      |
|--------------|------|-------|------|
| Twin/Twin XL | Full | Queen | King |