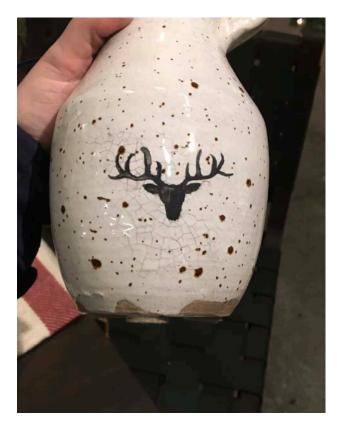

# COFFEE BAG

Ground color white or egg cold-pressed

Watercolor, h for brand and Textile illustra gusset of bac mimics medi tiling and iror

Gold accent r sealing "lunc

Overall style of sustainable of the second statement o