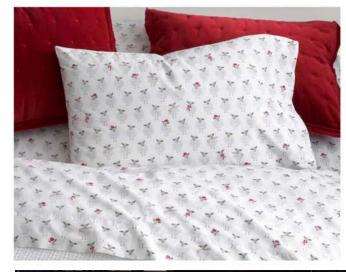

#### Merry Sheep Organic Cotton Sheet Set

HAVE A QUESTION? 
Organic
Free Shipping on Orders \$79+ With Code COZY
Set Includes: Flat Sheet, Fitted Sheet and 2 Pillowcases (I with Twini

| ct Size:     |      |       |      |
|--------------|------|-------|------|
| Twin/Twin XL | Full | Queen | King |