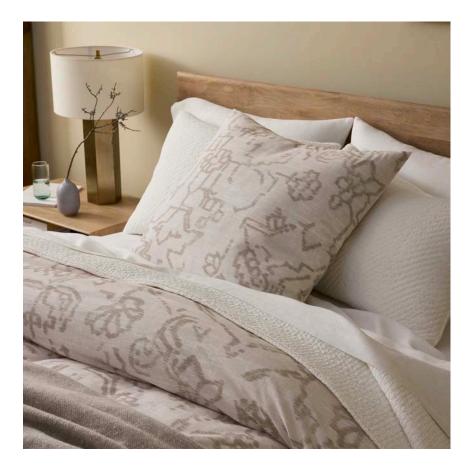

# COFFEE BAG

Ground color white or egg cold-pressed

Watercolor, h for brand and Textile illustra gusset of bac mimics medi tiling and iror

Gold accent r sealing "lunc

Overall style of sustainable of the second statement o