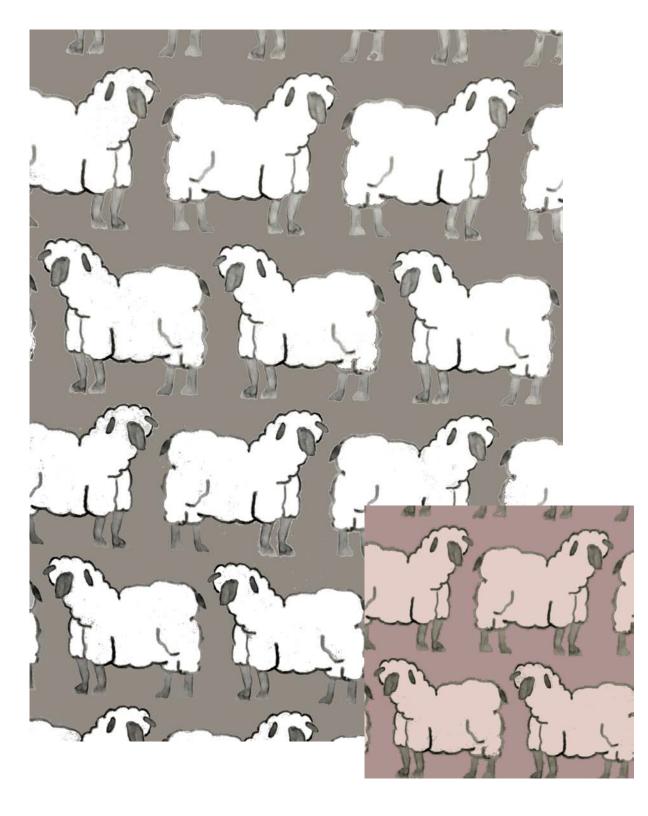

### ADD TO CART

MAKE A FREE DESIGN APP

ADD TO REGISTR

Home > Search Results > Merry Sheep Organic Cotton Sheet Set

#### Merry Sheep Organic Cotton Sheet Set

HAVE A QUESTION? 
Organic
Free Shipping on Orders \$79+ With Code COZY
Set Includes: Flat Sheet, Fitted Sheet and 2 Pillowcases (I with Twini

| ct Size:     |      |       |      |
|--------------|------|-------|------|
| Twin/Twin XL | Full | Queen | King |