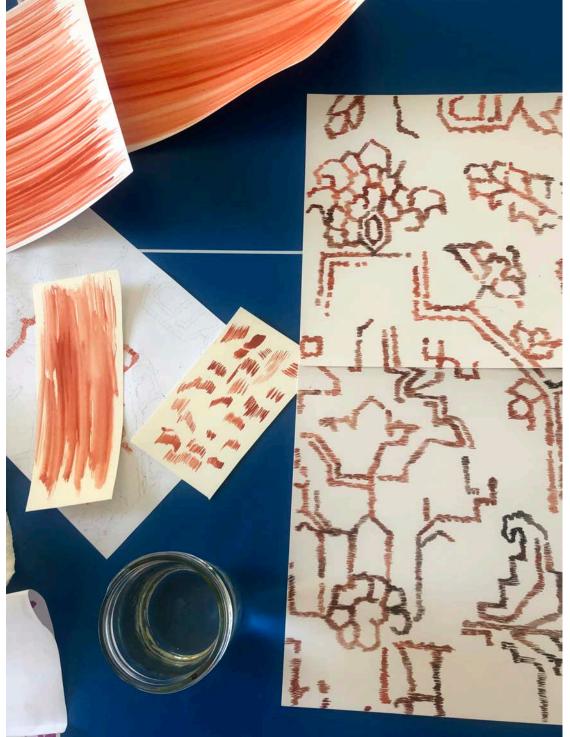

# COFFEE BAG

Ground color white or egg cold-pressed

Watercolor, h for brand and Textile illustra gusset of bac mimics medi tiling and iror

Gold accent r sealing "lunc

Overall style of sustainable of the second statement o