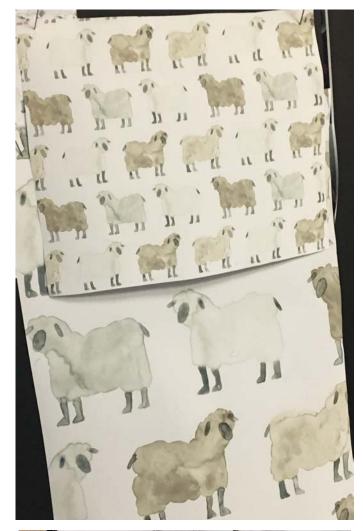

### ADD TO CART

MAKE A FREE DESIGN APP

ADD TO REGISTR

Home > Search Results > Merry Sheep Organic Cotton Sheet Set

#### Merry Sheep Organic Cotton Sheet Set

HAVE A QUESTION? 
Organic
Free Shipping on Orders \$79+ With Code COZY
Set Includes: Flat Sheet, Fitted Sheet and 2 Pillowcases (I with Twini

| ct Size:     |      |       |      |
|--------------|------|-------|------|
| Twin/Twin XL | Full | Queen | King |